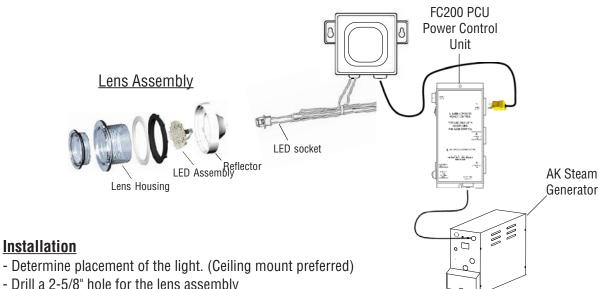

## **Chromatherapy Lighting Option Installation Instructions**

Chromatherapy Lighting Option is a 2-5/8" two-piece light assembly, which allows the replacement of the LED Assembly from the front. It comes complete with a two-piece tool for tightening, or un-tightening, the front lens for LED Assembly replacement. The lights are operated using the K200i remote control and can be operated when the steam bath is on.

## Power Supply Transformer

- Drill a 2-5/8" hole for the lens assembly
- Insert lens housing through hole with silicone gasket on room side of ceiling and hand tighten nut against other side. (Approximately 13-15 ft-lbs). If the ceiling is too thick to use the nut, silicone the light assembly into place using (100% silicone) sealant.
- Insert the LED assembly into the reflector and plug assembly into the LED socket.
- Screw the reflector onto the back of the lens housing, then twist-n-lock the LED socket into reflector.
- Plug the power supply transformer into the FC200 PCU (power control unit) wired to the steam generator.

Note: To change a LED assembly after installation; first unplug the power supply from the power control unit, then follow the instructions engraved on the tool set. The outer tool is to hold the light body from turning; insert the two tabs into the two notches on the outside diameter of the light body while using the inner tool to turn the front lens of the light assembly (counter-clockwise to remove, clockwise to install)