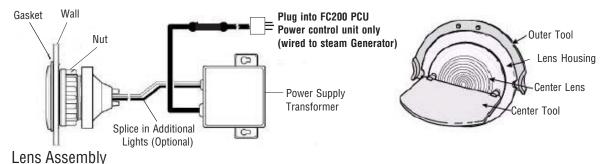

## Power Supply Transformer

- Drill a 2-5/8" hole for the lens assembly
- Insert lens housing through hole with silicone gasket on room side of ceiling and hand tighten nut against other side. (Approximately 13-15 ft-lbs). If the ceiling is too thick to use the nut, silicone the light assembly into place using (100% silicone) sealant.
- Insert the LED assembly into the reflector and plug assembly into the LED socket.
- Screw the reflector onto the back of the lens housing, then twist-n-lock the LED socket into reflector.
- Plug the power supply transformer into the FC200 PCU (power control unit) wired to the steam generator.

Note: To change a LED assembly after installation; first unplug the power supply from the power control unit, then follow the instructions engraved on the tool set. The outer tool is to hold the light body from turning; insert the two tabs into the two notches on the outside diameter of the light body while using the inner tool to turn the front lens of the light assembly (counter-clockwise to remove, clockwise to install)

## **Additional Light Assemblies**

Up to six additional light assemblies can be spliced into the power supply transformer for added lighting. Order Model FC210L-L1 single lamp kit, part number 9223-110.