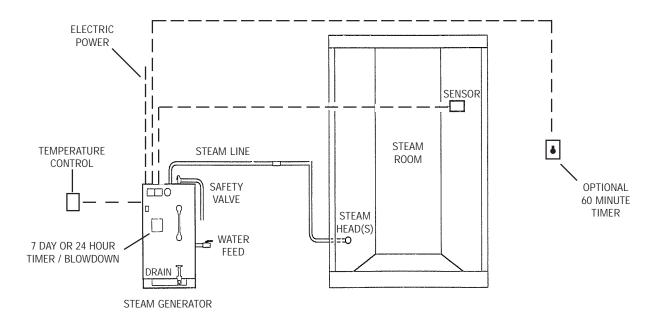

## Locating the "AI" Boiler

- AI Boilers must be installed by a licensed plumber and electrician to local and national codes.
- AI Steam Boilers are intended for indoor use only.
- Install upright and level side to side and front to back, and provide access for service.
- Not for space heating purposes.
- Protect from freezing.
- Do not install in areas accessible to the general public.
- Do not store combustible, corrosive materials or chemicals ar the boiler.

The dimensions shown are the minimums to provide service access. Your local codes may require greater clearances,

particularly for electrical service.

The boiler may be mounted directly on a combustible surface, such as a wooden floor. Three 1/4" bolt holes are provided in the boilers "feet' to secure it in place where required.

Install the boiler in an easily accessible area which is indoors, dry and protected from freezing.

**CAUTION:** Boiler pipes and fittings can become extremely hot and may cause burns! The boiler should be installed to prevent accidental contact.