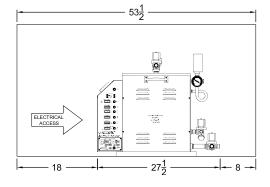

# **AI Boiler Minimum Access Dimensions**

The dimensions shown are the minimums to provide service access. Your local codes may require greater clearances,

particularly for electrical service.

The boiler may be mounted directly on a combustible surface, such as a wooden floor. Three 1/4" bolt holes are provided in the boilers "feet' to secure it in place where required.