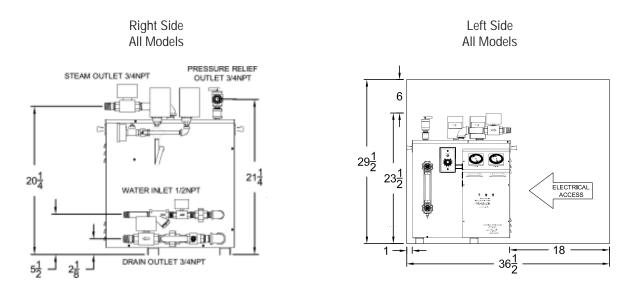

# **AI Boiler Minimum Access Dimensions**

The dimensions shown are the minimums to provide service access. Your local codes may require greater clearances,

particularly for electrical service.

The boiler may be mounted directly on a combustible surface, such as a wooden floor. Three 1/4" bolt holes are provided in the boilers "feet' to secure it in place where required.