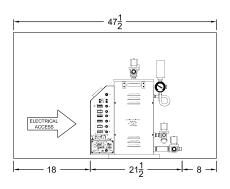

# **AI Boiler Minimum Access Dimensions**

The dimensions shown are the minimums to provide service access. Your local codes may require greater clearances,

particularly for electrical service.

The boiler may be mounted directly on a combustible surface, such as a wooden floor. Three 1/4" bolt holes are provided in the boilers "feet' to secure it in place where required.

### 12 kW, 18kW, 24kW Front